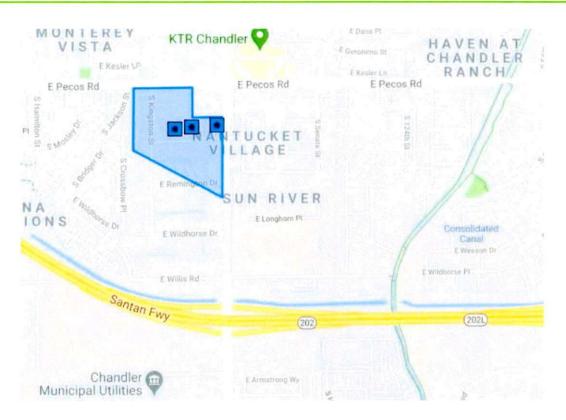

| 2,434       |

ARMLS data reveals there were three home sales located within a three-quarter mile radius to the northeast of the Chandler Germann transfer station (Northeast Study Area) between 2019 and the first two months of 2021, with an average home size of 2,225 SF and an average price of \$512,333 or \$230.26 per SF.

#### HOME SALES OUTSIDE A THREE-QUARTER MILE RADIUS (NORTHEAST STUDY AREA)

The homes sales during 2019 and 2020-2021 year-to-date located just outside of a three-quarter mile radius of the Chandler Germann transfer station (Northeast Study Area) are displayed below. These homes are considered to be similar when compared to the homes located within the three-quarter mile radius, as they are located with the same subdivision or in a subdivision of similar quality.





|      | List Price | Sold Price | Sale/List Price | Approx SQFT |
|------|------------|------------|-----------------|-------------|
| Low  | 420,000    | 410,000    | 0.9             | 8 1,504     |
| Avg  | 451,667    | 446,333    | 0.9             | 9 1,664     |
| High | 470,000    | 465,000    | 1.0             | 0 1,983     |

ARMLS data reveals there were three home sales located just outside of a three-quarter mile radius of the Chandler Germann transfer station (Northeast Study Area) between 2019 and the first two months of 2021, with an average home size of 1,664 SF and an average price of \$446,333 or \$268.23 per SF.

#### CONCLUSION (NORTHEAST STUDY AREA)

In this particular case, the homes located within a three-quarter mile radius to the northeast of the Chandler Germann