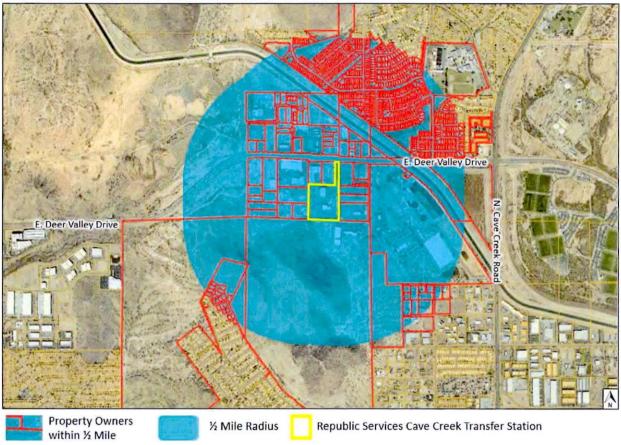

n during 2020, and 2021 year-to-date with an average home size of 2,400 SF and an average price of \$331,641, or \$138.18 per SF. This per square foot price is 12.4% higher than the average per square foot price of \$122.95 per SF for the data set which is within a one-half mile radius of the proposed transfer station.

#### CONCLUSION

Based on the sales data presented above, the homes located closer to Loop 303 appear to be selling at slightly lower prices when compared to the homes located a slightly greater distance to the freeway. This appears reasonable given freeways are typically associated with higher noise levels and often have unsightly sound walls.



# Cave Creek Transfer Station (Existing)

One-Half Mile (2,640 Foot) Radius from Republic Services Cave Creek Transfer Station



#### HOME SALES WITHIN A ONE-HALF MILE RADIUS

The single-family homes sales during 2019 and 2020-2021 year-to-date (thru February 28, 2021) located within approximately a one-half mile radius of the Cave Creek transfer station are displayed below.



|      | List Price | Sold Price | Sale/List Price | Approx SQFT |       |
|------|------------|------------|-----------------|-------------|-------|
| Low  | 164,900    | 176,000    |                 | 0.94        | 874   |
| Avg  | 335,086    | 331,806    |                 | 0.99        | 1,919 |
| High | 439,900    | 439,900    |                 | 1.07        | 3,182 |

ARMLS data reveals there were 43 single-family home sales located within approximately a one-half mile radius of the Cave Creek transfer station during 2019, with an aver