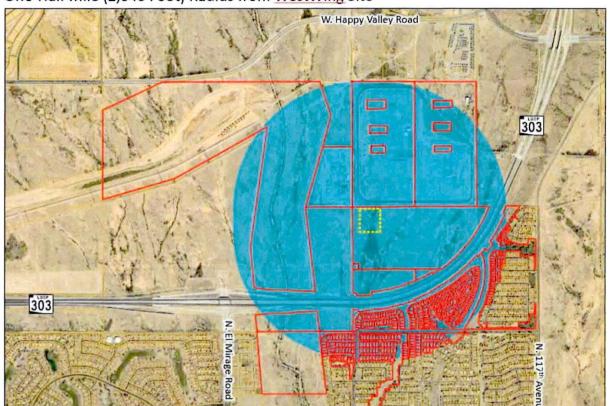

**Question:** What other transfer facilities are located so close to residential areas? Google Earth measurement shows this facility would only be about 2,200 feet from the nearest residence.

• Answer: All the existing transfer stations we have suggested that you and your neighbors drive by are within a quarter of a mile of homes. It's not uncommon for transfer facilities to be within ½ a mile, or even a ¼ of a mile from the nearest residence, and that's true in Maricopa County as well. We feel this site is particularly advantageous because it's sheltered from residential areas by the Loop 303 freeway and the WestWing substation.