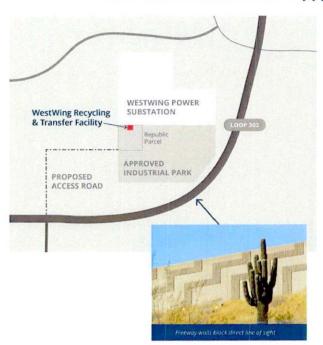

**Question:** What other transfer facilities are located so close to residential areas? Google Earth measurement shows this facility would only be about 2,200 feet from the nearest residence.

• Answer: All the existing transfer stations we have suggested that you and your neighbors drive by are within a quarter of a mile of homes. It's not uncommon for transfer facilities to be within ½ a mile, or even a ¼ of a mile from the nearest residence, and that's true in Maricopa County as well. We feel this site is particularly advantageous because it's sheltered from residential areas by the Loop 303 freeway and the WestWing substation.

Question: How does a highway or power station mitigate airborne odors?

• Answer: They don't, although a highway obviously generates an enormous amount of emissions, more than any single other business operating in your community. But our proposed location utilizes the Loop 303 and the substation as buffers between the transfer station and residential areas. Further, we have committed to using best-in-class technologies and design to mitigate noise and odor issues. These include sweeping the tipping floor nightly, utilizing anti-odor misting systems, closing the bay doors every evening, locating the bay doors on the north side of the parcel, away from residential areas, and building a future access road from the Loop 303 to the facility.

**Question:** The proximity to planned communities is not acceptable. You cannot promise that this service will not affect our communities with increased truck traffic and potential smells.

• Answer: Actually, the very purpose of a transfer station is to eliminate truck traffic off the 303, cutting truck trips by two-thirds. There would be more trucks on the 303 without a transfer station. We think the absence of a transfer station to serve the communities in this area, when the rest of the Valley already has this service, is not acceptable. Republic Services has a long-standing commitment to being a good neighbor. We are taking extra precautions to ensure that truck traffic and odor is not a nuisance. For example, the truck bay doors will be located on the north side of the facility, at the furthest point from residential developments, and they will be closed

nightly. We propose to build an access road that will allow trucks to enter and exit directly from the Loop 303, away from neighborhoods.

**Question:** Heat and garbage mean smell. How can you promise that in the hot months of summer that your facility will have sufficient cooling to mitigate this situation?