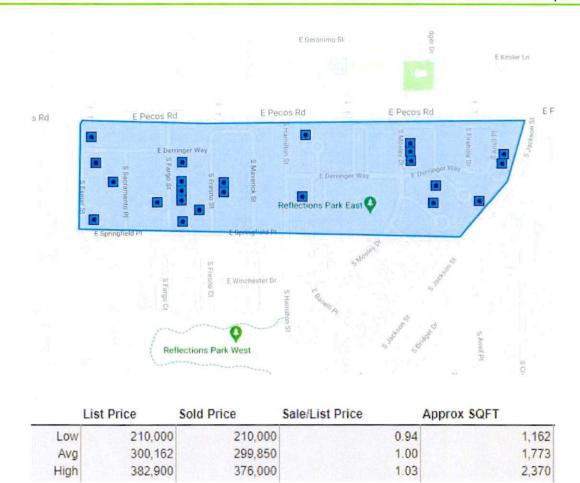

tion (North Study Area) are displayed below.





ARMLS data reveals there were 14 home sales located within a three-quarter mile radius of the Chandler Germann transfer station (North Study Area) between 2019 and the first two months of 2021, with an average home size of 1,659 SF and an average price of \$283,143 or \$170.67 per SF.

#### HOME SALES OUTSIDE A THREE-QUARTER MILE RADIUS (NORTH STUDY AREA)

The homes sales during 2019 and 2020-2021 year-to-date located just outside of a three-quarter mile radius of the Chandler Germann transfer station (North Study Area) are displayed below. These homes are considered to be similar when compared to the homes located within the three-quarter mile radius, as they are located with the same subdivision or in a subdivision of similar quality.





ARMLS data reveals there were 24 home sales located just outside of a three-quarter mile radius of the Chandler Germann transfer station (North Study Area) between 2019 and the first two months of 2021, with an average home size of 1,773 SF and an average price of \$299,850 or \$169.12 per SF.

#### **CONCLUSION (NORTH STUDY AREA)**

In this particular case, the homes located within a three-quarter mile radius to the north of the Chandler Germann transfer station (North Study Area) were found to be similarly priced on a per square foot basis when compared to homes slightly outside of a three-quarter mile radius.

#### HOME SALES WITHIN A THREE-QUARTER MILE RADIUS (NORTHEAST STUDY AREA)

The homes sales during 2019 and 2020-2021 year-to-date located within approximately a three-quarter mi