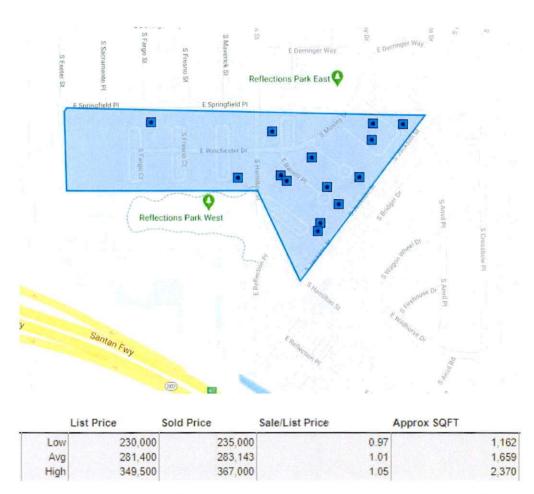

of the Chandler Germann transfer station (adjacent to the west of the prior data set) between 2019 and the first two months of 2021, with an average home size of 3,001 SF and an average price of \$465,393, or \$155.08 per SF.

#### CONCLUSION (WEST STUDY AREA)

In this particular case, the homes located within a three-quarter mile radius to the west of the Chandler Germann transfer station were found to be slightly higher priced on a per square foot basis when compared to homes slightly outside of a three-quarter mile radius.

#### HOME SALES WITHIN A THREE-QUARTER MILE RADIUS (NORTH STUDY AREA)

The homes sales during 2019 and 2020-2021 year-to-date located within approximately a three-quarter mile radius of the Chandler Germann transfer station (North Study Area) are displayed below.





ARMLS data reveals there were 14 home sales located within a three-quarter mile radius of the Chandler Germann transfer station (North Study Area) between 2019 and the first two months of 2021, with an average home size of 1,659 SF and an average price of \$283,143 or \$170.67 per SF.

#### HOME SALES OUTSIDE A THREE-QUARTER MILE RADIUS (NORTH STUDY AREA)

The homes sales during 2019 and 2020-2021 year-to-date located just outside of a three-quarter mile radius of the Chandler Germann transfer station (North Study Area) are displayed below. These homes are considered to be similar when compared to the homes located within the three-quarter mile radius, as they are located with the same subdivision or in a subdivision of similar quality.





ARMLS data reveals there were 24 home sales lo