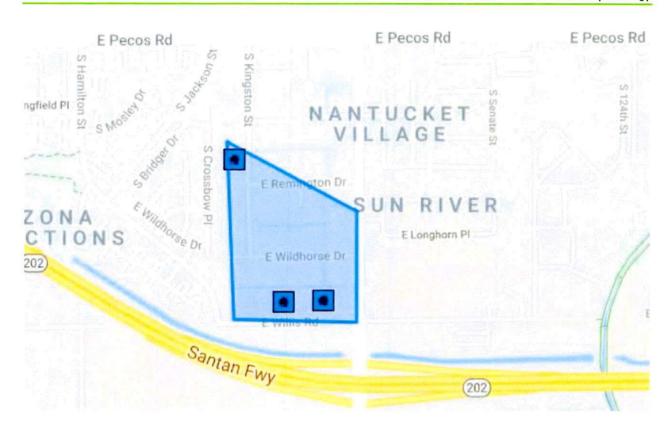

of the Chandler Germann transfer station (North Study Area) between 2019 and the first two months of 2021, with an average home size of 1,773 SF and an average price of \$299,850 or \$169.12 per SF.

#### **CONCLUSION (NORTH STUDY AREA)**

In this particular case, the homes located within a three-quarter mile radius to the north of the Chandler Germann transfer station (North Study Area) were found to be similarly priced on a per square foot basis when compared to homes slightly outside of a three-quarter mile radius.

#### HOME SALES WITHIN A THREE-QUARTER MILE RADIUS (NORTHEAST STUDY AREA)

The homes sales during 2019 and 2020-2021 year-to-date located within approximately a three-quarter mile radius of the Chandler Germann transfer station (Northeast Study Area) are displayed below.





|      | List Price | Sold Price | Sale/List Price | Approx SQFT |
|------|------------|------------|-----------------|-------------|
| Low  | 499,000    | 487,000    | 0.89            | 1,973       |
| Avg  | 551,667    | 512,333    | 0.93            | 2,225       |
| High | 599,000    | 535,000    | 0.98            | 2,434       |

ARMLS data reveals there were three home sales located within a three-quarter mile radius to the northeast of the Chandler Germann transfer station (Northeast Study Area) between 2019 and the first two months of 2021, with an average home size of 2,225 SF and an average price of \$512,333 or \$230.26 per SF.

#### HOME SALES OUTSIDE A THREE-QUARTER MILE RADIUS (NORTHEAST STUDY AREA)

The homes sales during 2019 and 2020-2021 year-to-date located just outside