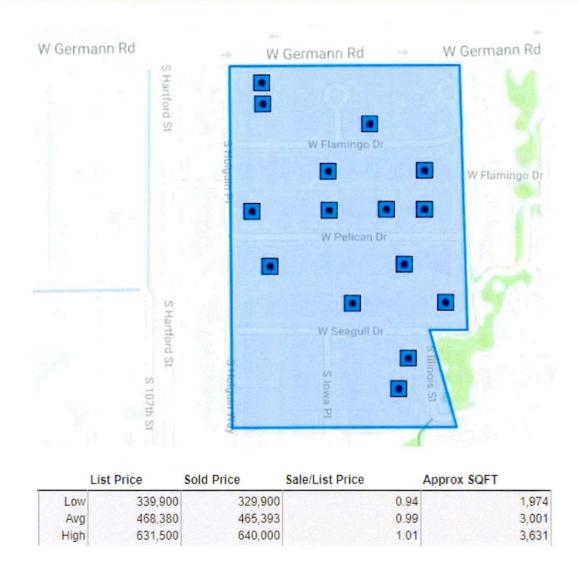

500    | 1.01            | 4,765       |

ARMLS data reveals there were 14 single-family home sales located within approximately a three-quarter mile radius of the Chandler Germann transfer station between 2019 and the first two months of 2021, with an average home size of 2,903 SF and an average price of \$490,321, or \$168.90 per SF.

#### HOME SALES OUTSIDE A THREE-QUARTER MILE RADIUS (WEST STUDY AREA)

The homes sales during 2019 and 2020-2021 year-to-date located just outside of a three-quarter mile radius of the Chandler Germann transfer station (West Study Area) are displayed below. These homes are considered to be similar when compared to the homes located within the three-quarter mile radius, as they are located with the same subdivision or in a subdivision of similar quality.





ARMLS data reveals there were 15 single-family home sales located just outside of a three-quarter mile radius of the Chandler Germann transfer station (adjacent to the west of the prior data set) between 2019 and the first two months of 2021, with an average home size of 3,001 SF and an average price of \$465,393, or \$155.08 per SF.

#### CONCLUSION (WEST STUDY AREA)

In this particular case, the homes located within a three-quarter mile radius to the west of the Chandler Germann transfer station were found to be slightly higher priced on a per square foot basis when compared to homes slightly outside of a three-quarter mile radius.

#### HOME SALES WITHIN A THREE-QUARTER MILE RADIUS (NORTH STUDY AREA)

The homes sales during 2019 and 2020-2021 year-to-date located within approximately