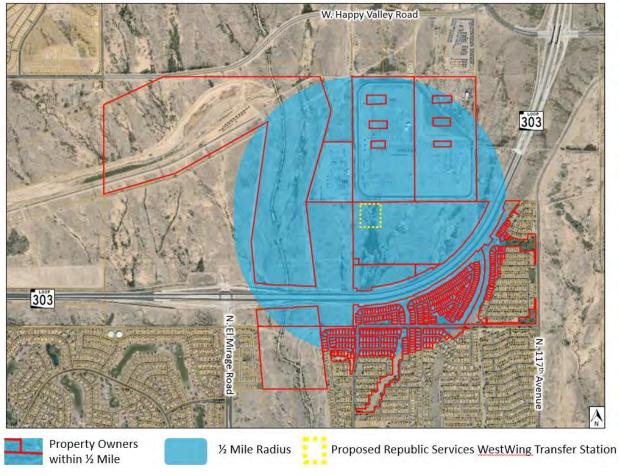

ovide the appraiser with information about other potential users of the appraisal, but the appraiser ultimately determines who the appropriate users are given the appraisal problem to be solved. Identifying the intended users is necessary so that the appraiser can report the opinions and conclusions developed in the appraisal in a manner that is clear and understandable to the intended users. Parties who receive or might receive a copy of the appraisal are not necessarily intended users. The appraiser's responsibility is to the intended users identified in the report, not to all readers of the appraisal report.



<sup>&</sup>lt;sup>3</sup> Appraisal Institute, The Appraisal of Real Estate, 14th ed. (Chicago: Appraisal Institute, 2013), 50.

### **WestWing Transfer Station (Proposed)**





### **HOME SALES WITHIN A ONE-HALF MILE RADIUS**

The single-family homes sales during 2019 and 2020-2021 year-to-date (thru February 28, 2021) located within approximately one-half mile of the proposed WestWing transfer station are displayed below.





|      | List Price | Sold Price | Sale/List Price |      |
|------|------------|------------|-----------------|------|
| Low  | 229,500    | 215,000    |                 | 0.94 |
| Avg  | 291,403    | 288,536    |                 | 0.99 |
| High | 420,000    | 410,000    |                 | 1.01 |

ARMLS data reveals there were a total of 29 sales within approximately one-half mile of the proposed WestWing transfer station during **2019**, with an average home size of 2,534 SF and an average price of \$288,536, or \$113.87 per SF.