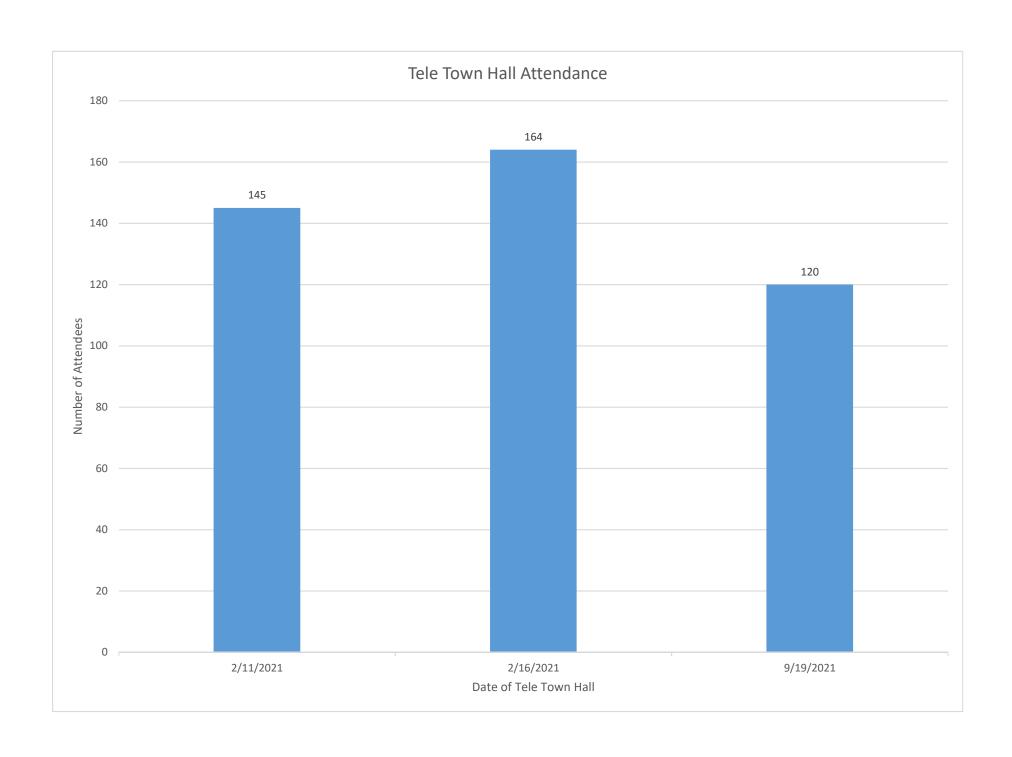

**Question:** How much community input has been scheduled to discuss the feasibility of this project and the impact on residents?

• **Answer:** We have conducted three town halls, organized two site tours, responded to more than 100 emailed questions, and met with several community HOAs. These outreach efforts are continuing now and throughout the re-zoning process.