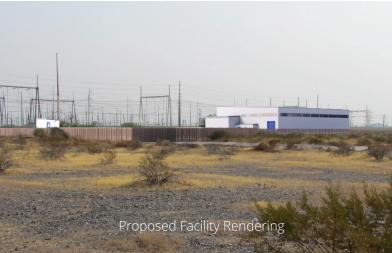

**Question:** The danger of an electrical substation in the area is very real. I don't understand proposing such a facility in that location.

Answer: We do not believe the substation proposes any fire risk to any of its neighbors, whether it be the fire station the single-family rental homes, the RV storage facilities or the existing industrial park. That would include our facility as well. Regardless, the transfer station will be equipped with best-in-class equipment, including fire suppression, along with well-trained employees.

Question: How does a highway or power station mitigate airborne odors?

• Answer: They don't, although a highway obviously generates an enormous amount of emissions, more than any single other business operating in your community. But our proposed location utilizes the Loop 303 and the substation as buffers between the transfer station and residential areas. Further, we have committed to using best-in-class technologies and design to mitigate noise and odor issues. These include sweeping the tipping floor nightly, utilizing anti-odor misting systems, closing the bay doors every evening, locating the bay doors on the north side of the parcel, away from residential areas, and building a future access road from the Loop 303 to the facility.

**Question:** What other transfer facilities are located so close to residential areas? Google Earth measurement shows this facility would only be about 2,200 feet from the nearest residence.

• Answer: All the existing transfer stations we have suggested that you and your neighbors drive by are within a quarter of a mile of homes. It's not uncommon for transfer facilities to be within ½ a mile, or even a ¼ of a mile from the nearest residence, and that's true in Maricopa County as well. We feel this site is particularly advantageous because it's sheltered from residential areas by the Loop 303 freeway and the WestWing substation.

**Question:** Can you discuss the Rainbow transfer station in California and how that situation will not occur here?

Answer: Republic Services acquired the Rainbow transfer station when it purchased
Rainbow Environmental Services, which means we inherited the facility in an "as is"
state. We have since funded tens of millions in improvements to the site, including a
new 45,000 square foot building, best-in-class ventilation systems and filtration and
other odor mitigation measures. We don't consider Rainbow and WestWing to be
comparable because we will be constructing this site ourselves as a best-in-class facility.