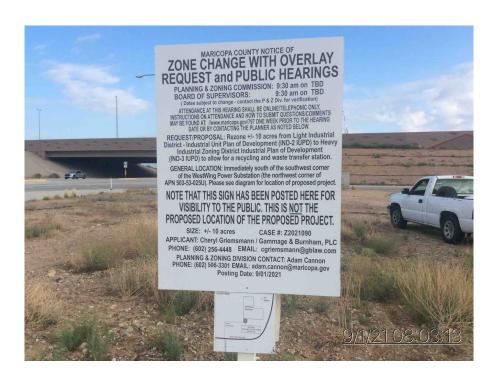

|
| Project Name: WestWing Recycling & Transfer Station  Notary Public - Arizona Maricopa Co. / #570857  Expires 08/15/2023                                                                                                                                                                                                                                                                                                                                                                                                                                                                                                                                                                      |









### **Proposed Sign Posting Locations (2)**



# Exhibit 23 Western Area Power Administration Review Comment

#### **Cheryl Y. Griemsmann**

From: Patane, Dennis (CONTR) < Patane@WAPA.GOV>

Sent: Tuesday, October 19, 2021 9:36 AM

**To:** Cheryl Y. Griemsmann

**Cc:** Heath, Daniel; Gehring, Jeffrey (CONTR)

Subject: RE: [EXTERNAL] RE: WestWing Recycling Rezoning Case No. Z2021-090

#### Good morning Cheryl,

The only fire concerns that Western Area Power Administration (WAPA) would have is that any vegetation planned within our easement area would have a 10 foot height restriction, at full maturity.

#### Dennis J. Patane | Realty Technician

The Building People on contract to
Western Area Power Administration | Desert Southwest Region

(○) 602.605.2713 | Patane@wapa.gov



#### N