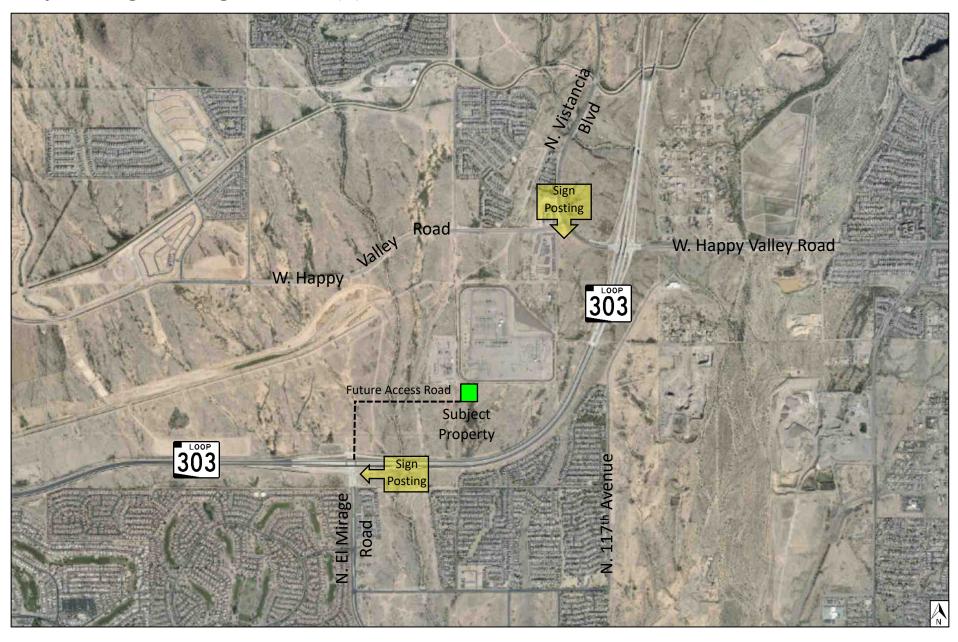

|
| Project Name: WestWing Recycling & Transfer Station  Notary Public - Arizona Maricopa Co. / #570857  Expires 08/15/2023                                                                                                                                                                                                                                                                                                                                                                                                                                                                                                                                                                      |









### **Proposed Sign Posting Locations (2)**



# Exhibit 23 Western Area Power Administration Review Comment

#### **Cheryl Y. Griemsmann**

From: Patane, Dennis (CONTR) < Patane@WAPA.GOV>

Sent: Tuesday, October 19, 2021 9:36 AM

**To:** Cheryl Y. Griemsmann

**Cc:** Heath, Daniel; Gehring, Jeffrey (CONTR)

Subject: RE: [EXTERNAL] RE: WestWing Recycling Rezoning Case No. Z2021-090

#### Good morning Cheryl,

The only fire concerns that Western Area Power Administration (WAPA) would have is that any vegetation planned within our easement area would have a 10 foot height restriction, at full maturity.

#### Dennis J. Patane | Realty Technician

The Building People on contract to
Western Area Power Administration | Desert Southwest Region

(○) 602.605.2713 | Patane@wapa.gov



#### NOTICE

This electronic transmission and any accompany