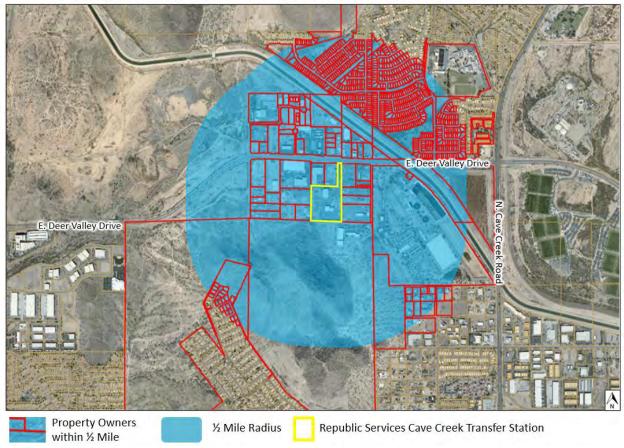

**Question:** What other transfer facilities are located so close to residential areas? Google Earth measurement shows this facility would only be about 2,200 feet from the nearest residence.

• Answer: All the existing transfer stations we have suggested that you and your neighbors drive by are within a quarter of a mile of homes. It's not uncommon for transfer facilities to be within ½ a mile, or even a ¼ of a mile from the nearest residence, and that's true in Maricopa County as well. We feel this site is particularly advantageous because it's sheltered from residential areas by the Loop 303 freeway and the WestWing substation.