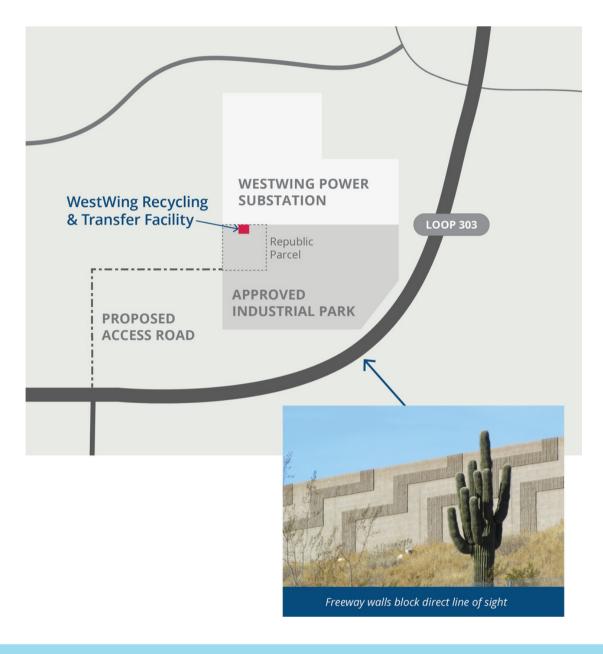

**Question:** The danger of an electrical substation in the area is very real. I don't understand proposing such a facility in that location.

Answer: We do not believe the substation proposes any fire risk to any of its neighbors, whether it be the fire station the single-family rental homes, the RV storage facilities or the existing industrial park. That would include our facility as well. Regardless, the transfer station will be equipped with best-in-class equipment, including fire suppression, along with well-trained employees.

nightly. We propose to build an access road that will allow trucks to enter and exit directly from the Loop 303, away from neighborhoods.

**Question:** Heat and garbage mean smell. How can you promise that in the hot months of summer that your facility will have sufficient cooling to mitigate this situation?

**Question:** What other transfer facilities are located so close to residential areas? Google Earth measurement shows this facility would only be about 2,200 feet from the nearest residence.

• Answer: All the existing transfer stations we have suggested that you and your neighbors drive by are within a quarter of a mile of homes. It's not uncommon for transfer facilities to be within ½ a mile, or even a ¼ of a mile from the nearest residence, and that's true in Maricopa County as well. We feel this site is particularly advantageous because it's sheltered from residential areas by the Loop 303 freeway and the WestWing substation.