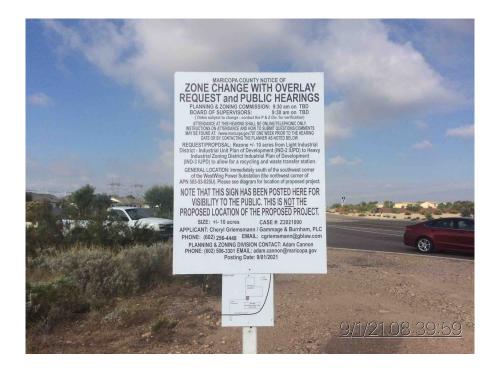

|
| Project Name: WestWing Recycling & Transfer Station  Notary Public - Arizona Maricopa Co. / #570857  Expires 08/15/2023                                                                                                                                                                                                                                                                                                                                                                                                                                                                                                                                                                      |









### **Proposed Sign Posting Locations (2)**



# Exhibit 23 Western Area Power Administration Review Comment

#### **Cheryl Y. Griemsmann**

From: Patane, Dennis (CONTR) < Patane@WAPA.GOV>

Sent: Tuesday, October 19, 2021 9:36 AM

**To:** Cheryl Y. Griemsmann

**Cc:** Heath, Daniel; Gehring, Jeffrey (CONTR)

Subject: RE: [EXTERNAL] RE: WestWing Recycling Rezoning Case No. Z2021-090

#### Good morning Cheryl,

The only fire concerns that Western Area Power Administration (WAPA) would have is that any vegetation planned within our easement area would have a 10 foot height restriction, at full maturity.

#### Dennis J. Patane | Realty Technician

The Building People on contract to
Western Area Power Administration | Desert Southwest Region

(○) 602.605.2713 | Patane@wapa.gov



#### NOTICE