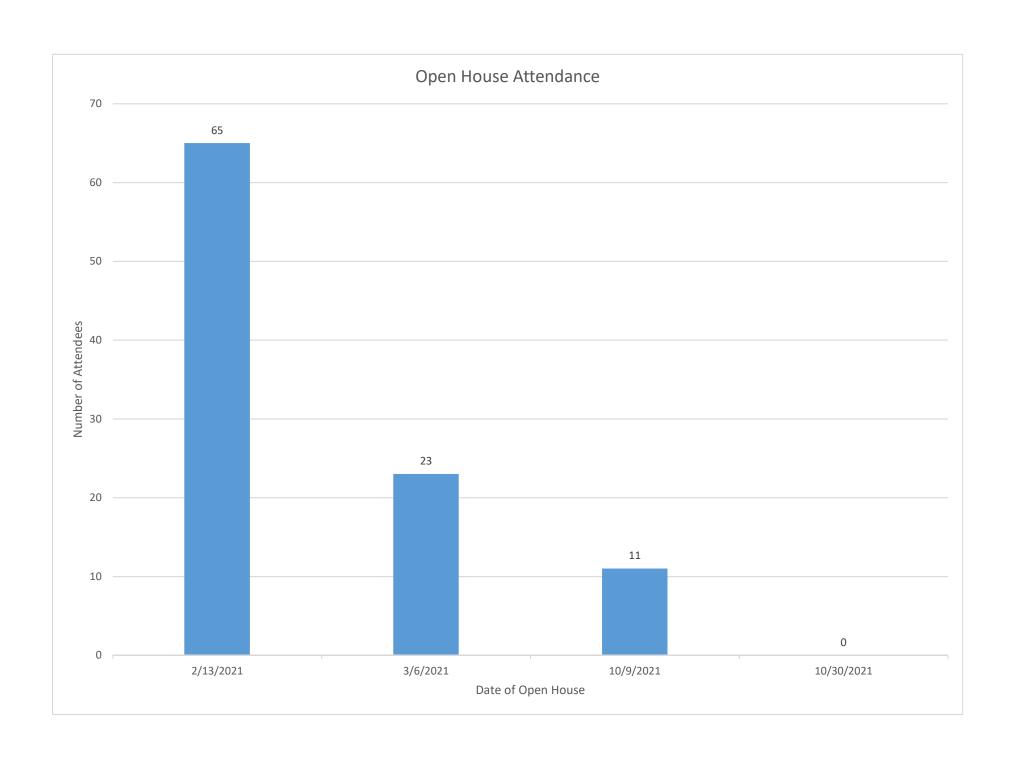

**Question:** How much community input has been scheduled to discuss the feasibility of this project and the impact on residents?

• **Answer:** We have conducted three town halls, organized two site tours, responded to more than 100 emailed questions, and met with several community HOAs. These outreach efforts are continuing now and throughout the re-zoning process.

### **Exhibit 3**

**Attendance Sheets from Open Houses to** 

Date:

February 13, 2021

March 6, 2021

October 9, 2021

| NAME           | ADDRESS                             | EMAIL                   | PHONE            | SIGNATURE   | Politica de la constanta de la |
|----------------|-------------------------------------|-------------------------|------------------|-------------|--------------------------------------------------------------------------------------------------------------------------------------------------------------------------------------------------------------------------------------------------------------------------------------------------------------------------------------------------------------------------------------------------------------------------------------------------------------------------------------------------------------------------------------------------------------------------------------------------------------------------------------------------------------------------------------------------------------------------------------------------------------------------------------------------------------------------------------------------------------------------------------------------------------------------------------------------------------------------------------------------------------------------------------------------------------------------------------------------------------------------------------------------------------------------------------------------------------------------------------------------------------------------------------------------------------------------------------------------------------------------------------------------------------------------------------------------------------------------------------------------------------------------------------------------------------------------------------------------------------------------------------------------------------------------------------------------------------------------------------------------------------------------------------------------------------------------------------------------------------------------------------------------------------------------------------------------------------------------------------------------------------------------------------------------------------------------------------------------------------------------------|
| Russ. Alice Ye | nsen 28278                          | N. 123 4 L              | ·                | huce        |                                                                                                                                                                                                                                                                                                                                                                                                                                                                                                                                                                                                                                                                                                                                                                                                                                                                                                                                                                                                                                                                                                                                                                                                                                                                                                                                                                                                                                                                                                                                                                                                                                                                                                                                                                                                                                                                                                                                                                                                                                                                                                                                |
|                |                                     | RUSSE WSER, CO          | 4                | 582         |                                                                                                                                                                                                                                                                                                                                                                                                                                                                                                                                                                                                                                                                                                                                                                                                                                                                                                                                                                                                                                                                                                                                                                                                                                                                                                                                                                                                                                                                                                                                                                                                                                                                                                                                                                                                                                                                                                                                                                                                                                                                                                                                |
| (ON) COSH      | 12824 いろりか                          | DIALON SPOR             |                  | M           |                                                                                                                                                                                                                                                                                                                                                                                                                                                                                                                                                                                                                                                                                                                                                                                                                                                                                                                                                                                                                                                                                                                                                                                                                                                                                                                                                                                                                                                                                                                                                                                                                                                                                                                                                                                                                                                                                                                                                                                                                                                                                                                                |
| Juli Labr      | 00 2796°                            | 1092 jul                | The Julie lacros | 949-554     | 5205                                                                                                                                                                                                                                                                                                                                                                                                                                                                                                                                                                                                                                                                                                                                                                                                                                                                                                                                                                                                                                                                                                                                                                                                                                                                                                                                                                                                                                                                                                                                                                                                                                                                                                                                                                                                                                                                                                                                                                                                                                                                                                                           |
| JON Novael     | 23023 N/w Pot                       | - thanger poch          | xwet 30923       | 164110 That | 12/C                                                                                                                                                                                                                                                                                                                                                                                                                                                                                                                                                                                                                                                                                                                                                                                                                                                                                                                                                                                                                                                                                                                                                                                                                                                                                                                                                                                                                                                                                                                                                                                                                                                                                                                                                                                                                                                                                                                                                                                                                                                                                                                           |
| May Dinaman    | 13142 W Nogales Di                  | Mhiner war Cox          | Met              | My Hureman  |                                                                                                                                                                                                                                                                                                                                                                                                                                                                                                                                                                                                                                                                                                                                                                                                                                                                                                                                                                                                                                                                                                                                                                                                                                                                                                                                                                                                                                                                                                                                                                                                                                                                                                                                                                                                                                                                                                                                                                                                                                                                                                                                |
| Geoff Whitaker | 12136 W Monkelindo CT               | swhitaker 1389 Egmiller |                  | CHO CHES    |                                                                                                                                                                                                                                                                                                                                                                                                                                                                                                                                                                                                                                                                                                                                                                                                                                                                                                                                                                                                                                                                                                                                                                                                                                                                                                                                                                                                                                                                                                                                                                                                                                                                                                                                                                                                                                                                                                                                                                                                                                                                                                                                |
| Sus ofle       | 28782 Mi                            | celeplan a              | 612756           | CHOS        | Contraction of the Contraction o |
| J.J. Fowlie    | 25172 N. 108th LN<br>Realin 85383   | showlied live can       | 623<br>337-1163  | Showell.    |                                                                                                                                                                                                                                                                                                                                                                                                                                                                                                                                                                                                                                                                                                                                                                                                                                                                                                                                                                                                                                                                                                                                                                                                                                                                                                                                                                                                                                                                                                                                                                                                                                                                                                                                                                                                                                                                                                                                                                                                                                                                                                                                |
| Vanessa Angul  | 12016 W Montelind<br>Sun City 83583 | Vanessaangell@          | UOZ-721-3345 ,   | Typel       |                                                                                                                                                                                                                                                                                                                                                                                                                                                                                                                                                                                                                                                                                                                                                                                                                                                                                                                                                                                                                                                                                                                                                                                                                                                                                                                                                                                                                                                                                                                                                                                                                                                                                                                                                                                                                                                                                                                                                                                                                                                                                                                                |
| Ton ANGELL     | 1                                   | ANGELLTS YAMO, IVA      | 602 721 8'345    | 1/A         |                                                                                                                                                                                                                                                                                                                                                                                                                                                                                                                                                                                                                                                                                                                                                                                                                                                                                                                                                                                                                                                                                                                                                                                                                                                                                                                                                                                                                                                                                                                                                                                                                                                                                                                                                                                                                                                                                                                                                                                                                                                                                                                                |
| y Kana         | 21 BIR W Loss Porting               |                         |                  | U2 Barry    |                                                                                                                                                                                                                                                                                                                                                                                                                                                                                                                                                                                                                                                                                                                                                                                                                                                                                                                                                                                                                                                                                                                                                                                                                                                                                                                                                                                                                                                                                                                                                                                                                                                                                                                                                                                                                                                                                                                                                                                                                                                                                                                                |

| NAME            | ADDRESS             | EMAIL              | PHONE                             | SIGNATURE                                                                                                                                                                                                                                                                                                                                                                                                                                                                                                                                                                                                                                                                                                                                                                                                                                                                                                                                                                                                                                                                                                                                                                                                                                                                                                                                                                                                                                                                                                                                                                                                                                                                                                                                                                                                                                                                                                                                                                                                                                                                                                                      |                  |
|-----------------|---------------------|--------------------|-----------------------------------|--------------------------------------------------------------------------------------------------------------------------------------------------------------------------------------------------------------------------------------------------------------------------------------------------------------------------------------------------------------------------------------------------------------------------------------------------------------------------------------------------------------------------------------------------------------------------------------------------------------------------------------------------------------------------------------------------------------------------------------------------------------------------------------------------------------------------------------------------------------------------------------------------------------------------------------------------------------------------------------------------------------------------------------------------------------------------------------------------------------------------------------------------------------------------------------------------------------------------------------------------------------------------------------------------------------------------------------------------------------------------------------------------------------------------------------------------------------------------------------------------------------------------------------------------------------------------------------------------------------------------------------------------------------------------------------------------------------------------------------------------------------------------------------------------------------------------------------------------------------------------------------------------------------------------------------------------------------------------------------------------------------------------------------------------------------------------------------------------------------------------------|------------------|
| FLEW WENGRZYM   | 21731 N. 1267H      |                    | (24Melk (623) 225-3               | 3913 Th One 2                                                                                                                                                                                                                                                                                                                                                                                                                                                                                                                                                                                                                                                                                                                                                                                                                                                                                                                                                                                                                                                                                                                                                                                                                                                                                                                                                                                                                                                                                                                                                                                                                                                                                                                                                                                                                                                                                                                                                                                                                                                                                                                  |                  |
| BARB WENGRZYN   | EIC/SUNCHY, AZS     | Chotmail Bucheyzyn | 1. toni<br>neko (860) 690-0       |                                                                                                                                                                                                                                                                                                                                                                                                                                                                                                                                                                                                                                                                                                                                                                                                                                                                                                                                                                                                                                                                                                                                                                                                                                                                                                                                                                                                                                                                                                                                                                                                                                                                                                                                                                                                                                                                                                                                                                                                                                                                                                                                | reh              |
| Duane M. Yan    | Sun City Wist D     |                    | 2. Con<br>1900 (2.20 ~ (520) 247. | 151 Dan Mi the                                                                                                                                                                                                                                                                                                                                                                                                                                                                                                                                                                                                                                                                                                                                                                                                                                                                                                                                                                                                                                                                                                                                                                                                                                                                                                                                                                                                                                                                                                                                                                                                                                                                                                                                                                                                                                                                                                                                                                                                                                                                                                                 | $\triangleright$ |
| Rolph Brown     | 22115 N. 205        |                    | how -                             | 17 2                                                                                                                                                                                                                                                                                                                                                                                                                                                                                                                                                                                                                                                                                                                                                                                                                                                                                                                                                                                                                                                                                                                                                                                                                                                                                                                                                                                                                                                                                                                                                                                                                                                                                                                                                                                                                                                                                                                                                                                                                                                                                                                           |                  |
| JAN ENNIS       | 21845 N LAS POSIT   | Janennis &         | co. com 425.269.                  | 1014 Alle                                                                                                                                                                                                                                                                                                                                                                                                                                                                                                                                                                                                                                                                                                                                                                                                                                                                                                                                                                                                                                                                                                                                                                                                                                                                                                                                                                                                                                                                                                                                                                                                                                                                                                                                                                                                                                                                                                                                                                                                                                                                                                                      |                  |
| DO TR WAS       | 1006 F Presson St.  | ausonalases        | 51.w 480-298-93                   |                                                                                                                                                                                                                                                                                                                                                                                                                                                                                                                                                                                                                                                                                                                                                                                                                                                                                                                                                                                                                                                                                                                                                                                                                                                                                                                                                                                                                                                                                                                                                                                                                                                                                                                                                                                                                                                                                                                                                                                                                                                                                                                                |                  |
| ART + Alice Min | res 22084 N. Dela G | alice.c.mire       | 50 gmail (580-7637                | 400 Gline mires                                                                                                                                                                                                                                                                                                                                                                                                                                                                                                                                                                                                                                                                                                                                                                                                                                                                                                                                                                                                                                                                                                                                                                                                                                                                                                                                                                                                                                                                                                                                                                                                                                                                                                                                                                                                                                                                                                                                                                                                                                                                                                                |                  |
| LARRY SHERI SOR | 1                   |                    | WHO IN 847-606552                 |                                                                                                                                                                                                                                                                                                                                                                                                                                                                                                                                                                                                                                                                                                                                                                                                                                                                                                                                                                                                                                                                                                                                                                                                                                                                                                                                                                                                                                                                                                                                                                                                                                                                                                                                                                                                                                                                                                                                                                                                                                                                                                                                |                  |
| Laing Levie SA  | \$ 12831 W El Suns  | 1) Stoffer hoty    | vid.                              | 12 850                                                                                                                                                                                                                                                                                                                                                                                                                                                                                                                                                                                                                                                                                                                                                                                                                                                                                                                                                                                                                                                                                                                                                                                                                                                                                                                                                                                                                                                                                                                                                                                                                                                                                                                                                                                                                                                                                                                                                                                                                                                                                                                         |                  |
| Com Famus       |                     |                    | owsequal.com                      | Jum Spulling                                                                                                                                                                                                                                                                                                                                                                                                                                                                                                                                                                                                                                                                                                                                                                                                                                                                                                                                                                                                                                                                                                                                                                                                                                                                                                                                                                                                                                                                                                                                                                                                                                                                                                                                                                                                                                                                                                                                                                                                                                                                                                                   | In               |
| Ravie Francisia |                     | V /                | ethert group, con                 | · Banis nowhere                                                                                                                                                                                                                                                                                                                                                                                                                                                                                                                                                                                                                                                                                                                                                                                                                                                                                                                                                                                                                                                                                                                                                                                                                                                                                                                                                                                                                                                                                                                                                                                                                                                                                                                                                                                                                                                                                                                                                                                                                                                                                                                |                  |
| Brien Rakins    | 13544 W. JUNIPORO   |                    | Aul. 10 623 234 33                | The second secon |                  |