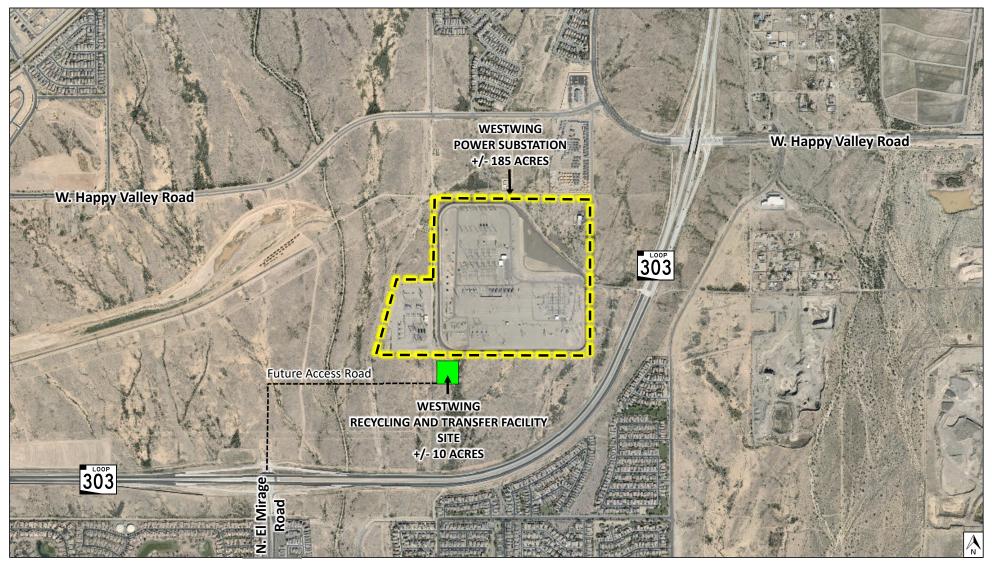

**Question:** What other sites have been considered for this? Why isn't an area on the 60/Grand Avenue, toward Wickenburg being explored?

Answer: We evaluated over 40 potential properties in the Northwest Valley, and we feel
the proposed location is ideal. It is located close to the Loop 303 and would utilize no
existing residential roads. It is in a future industrial park and does not require rezoning
from either commercial or residential uses. And, as noted earlier, transfer stations are
most effective when located near existing waste collection and recycling routes. This is
one of the fastest growing zip codes in Maricopa County.

**Question:** What other transfer facilities are located so close to residential areas? Google Earth measurement shows this facility would only be about 2,200 feet from the nearest residence.

• Answer: All the existing transfer stations we have suggested that you and your neighbors drive by are within a quarter of a mile of homes. It's not uncommon for transfer facilities to be within ½ a mile, or even a ¼ of a mile from the nearest residence, and that's true in Maricopa County as well. We feel this site is particularly advantageous because it's sheltered from residential areas by the Loop 303 freeway and the WestWing substation.