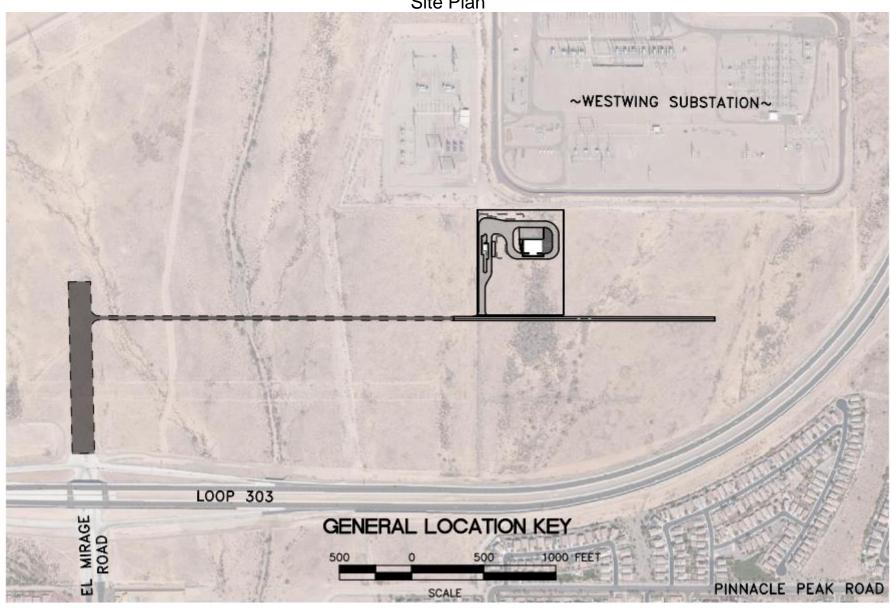

#### Questions related to re-zoning and site location

**Question:** Why not the Lake Pleasant Parkway industrial zoned areas off Rt. 303 and away from housing developments?

Answer: The Lake Pleasant Parkway/Loop 303 interchange is too remote for any existing trash streams to be useful as a transfer station. The reduction in local trash truck travel distances would not be significant.

**Question:** What other sites have been considered for this? Why isn't an area on the 60/Grand Avenue, toward Wickenburg being explored?

Answer: We evaluated over 40 potential properties in the Northwest Valley, and we feel
the proposed location is ideal. It is located close to the Loop 303 and would utilize no
existing residential roads. It is in a future industrial park and does not require rezoning
from either commercial or residential uses. And, as noted earlier, transfer stations are
most effective when located near existing waste collection and recycling routes. This is
one of the fastest growing zip codes in Maricopa County.

**Question:** What other transfer facilities are located so close to residential areas? Google Earth measurement shows this facility would only be about 2,200 feet from the nearest residence.

• Answer: All the existing transfer stations we have suggested that you and your neighbors drive by are within a quarter of a mile of homes. It's not uncommon for transfer facilities to be within ½ a mile, or even a ¼ of a mile from the nearest residence, and that's true in Maricopa County as well. We feel this site is particularly advantageous because it's sheltered from residential areas by the Loop 303 freeway and the WestWing substation.