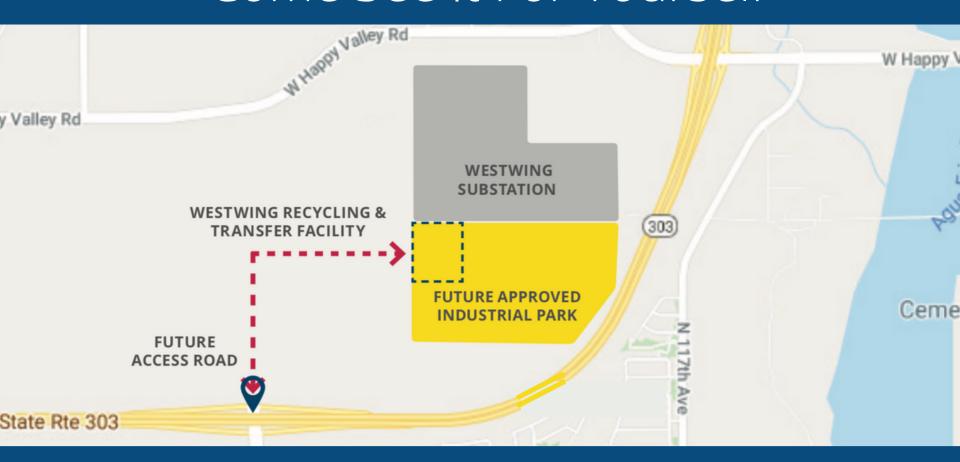

**Question:** What other sites have been considered for this? Why isn't an area on the 60/Grand Avenue, toward Wickenburg being explored?

Answer: We evaluated over 40 potential properties in the Northwest Valley, and we feel
the proposed location is ideal. It is located close to the Loop 303 and would utilize no
existing residential roads. It is in a future industrial park and does not require rezoning
from either commercial or residential uses. And, as noted earlier, transfer stations are
most effective when located near existing waste collection and recycling routes. This is
one of the fastest growing zip codes in Maricopa County.

nightly. We propose to build an access road that will allow trucks to enter and exit directly from the Loop 303, away from neighborhoods.

**Question:** Heat and garbage mean smell. How can you promise that in the hot months of summer that your facility will have sufficient cooling to mitigate this situation?

Answer: We do not believe there will be a need for noise mitigation. Here's why. Trucks will not be accessing the transfer facility from El Mirage. They will be accessing the facility from a not-yet-built-access-road at Exit 123, on the north side of the Loop 303. Further, daily traffic to and from the facility is estimated to be 40 trucks, which represents less than 0.2% of the 30,000 daily trips on the 303.

Answer: As a follow-up to the previous answer: the vehicles (landscape or otherwise)
that service you now will continue to do so. But any vehicle wishing to utilize the
transfer facility will only be able to access it via Exit 123, on a yet-to-be-built road, north
of the Loop 303. The facility will not increase vehicle traffic in area neighborhoods, and
we are currently conducting a traffic study that includes El Mirage and the 303.

**Question:** What other transfer facilities are located so close to residential areas? Google Earth measurement shows this facility would only be about 2,200 feet from the nearest residence.

• Answer: All the existing transfer stations we have suggested that you and your neighbors drive by are within a quarter of a mile of homes. It's not uncommon for transfer facilities to be within ½ a mile, or even a ¼ of a mile from the nearest residence, and that's true in Maricopa County as well. We feel this site is particularly advantageous because it's sheltered from residential areas by the Loop 303 freeway and the WestWing substation.