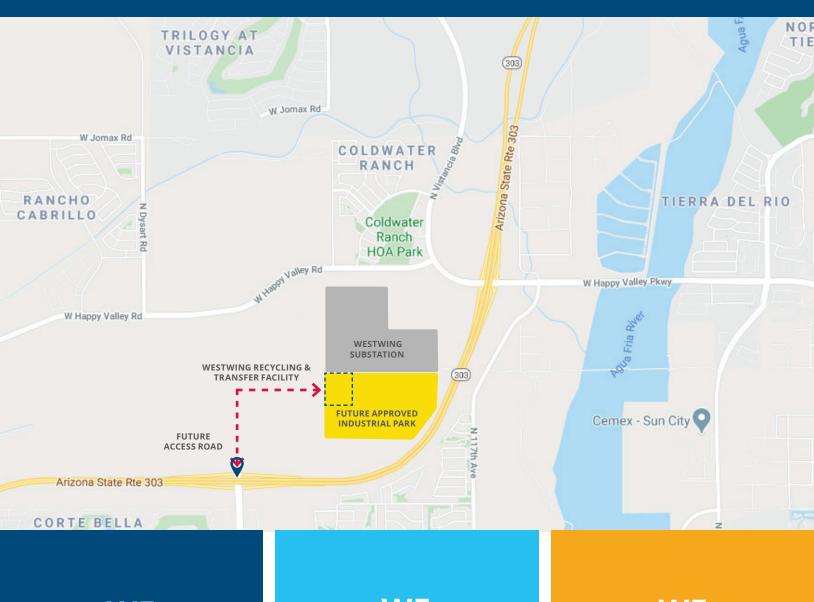

#### Questions related to re-zoning and site location

**Question:** Why not the Lake Pleasant Parkway industrial zoned areas off Rt. 303 and away from housing developments?

Answer: The Lake Pleasant Parkway/Loop 303 interchange is too remote for any existing trash streams to be useful as a transfer station. The reduction in local trash truck travel distances would not be significant.

**Question:** What other sites have been considered for this? Why isn't an area on the 60/Grand Avenue, toward Wickenburg being explored?

Answer: We evaluated over 40 potential properties in the Northwest Valley, and we feel
the proposed location is ideal. It is located close to the Loop 303 and would utilize no
existing residential roads. It is in a future industrial park and does not require rezoning
from either commercial or residential uses. And, as noted earlier, transfer stations are
most effective when located near existing waste collection and recycling routes. This is
one of the fastest growing zip codes in Maricopa County.

**Question:** What other transfer facilities are located so close to residential areas? Google Earth measurement shows this facility would only be about 2,200 feet from the nearest residence.

• Answer: All the existing transfer stations we have suggested that you and your neighbors drive by are within a quarter of a mile of homes. It's not uncommon for transfer facilities to be within ½ a mile, or even a ¼ of a mile from the nearest residence, and that's true in Maricopa County as well. We feel this site is particularly advantageous because it's sheltered from residential areas by the Loop 303 freeway and the WestWing substation.