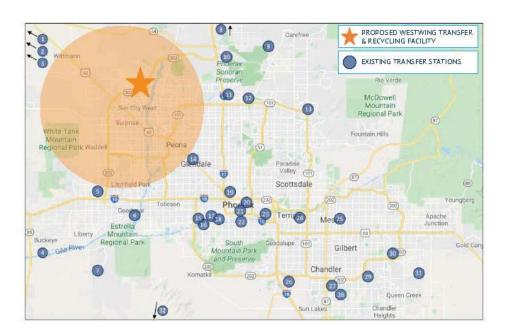

**Question:** What other sites have been considered for this? Why isn't an area on the 60/Grand Avenue, toward Wickenburg being explored?

Answer: We evaluated over 40 potential properties in the Northwest Valley, and we feel
the proposed location is ideal. It is located close to the Loop 303 and would utilize no
existing residential roads. It is in a future industrial park and does not require rezoning
from either commercial or residential uses. And, as noted earlier, transfer stations are
most effective when located near existing waste collection and recycling routes. This is
one of the fastest growing zip codes in Maricopa County.

**Question:** What independent studies have been done in other Phoenix metro areas to evaluate the value and effectiveness of these transfer facilities?

Answer: We are not aware of any such studies in Maricopa County. However, transfer
facilities are effective when they reduce truck traffic, reduce wear and tear on roads,
provide efficient disposal options and exist in convenient, easy to access locations.
 There is a reason these facilities exist all over the Valley today: they work.

**Question:** What other transfer facilities are located so close to residential areas? Google Earth measurement shows this facility would only be about 2,200 feet from the nearest residence.

• Answer: All the existing transfer stations we have suggested that you and your neighbors drive by are within a quarter of a mile of homes. It's not uncommon for transfer facilities to be within ½ a mile, or even a ¼ of a mile from the nearest residence, and that's true in Maricopa County as well. We feel this site is particularly advantageous because it's sheltered from residential areas by the Loop 303 freeway and the WestWing substation.