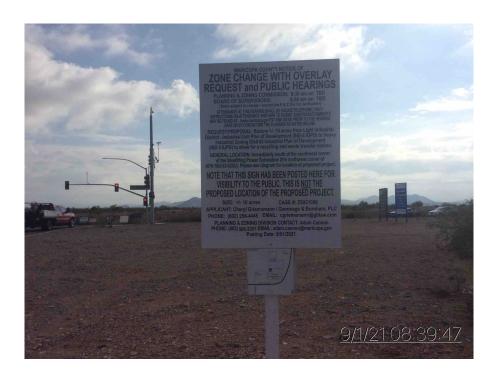

|
| Project Name: WestWing Recycling & Transfer Station  Notary Public - Arizona Maricopa Co. / #570857  Expires 08/15/2023                                                                                                                                                                                                                                                                                                                                                                                                                                                                                                                                                                      |









### **Proposed Sign Posting Locations (2)**



# Exhibit 23 Western Area Power Administration Review Comment

#### **Cheryl Y. Griemsmann**

From: Patane, Dennis (CONTR) < Patane@WAPA.GOV>

Sent: Tuesday, October 19, 2021 9:36 AM

**To:** Cheryl Y. Griemsmann

**Cc:** Heath, Daniel; Gehring, Jeffrey (CONTR)

Subject: RE: [EXTERNAL] RE: WestWing Recycling Rezoning Case No. Z2021-090

#### Good morning Cheryl,

The only fire concerns that Western Area Power Administration (WAPA) would have is that any vegetation planned within our easement area would have a 10 foot height restriction, at full maturity.

#### Dennis J. Patane | Realty Technician

The Building People on contract to
Western Area Power Administration | Desert Southwest Region

(○) 602.605.2713 | Patane@wapa.gov



#### NOTIC