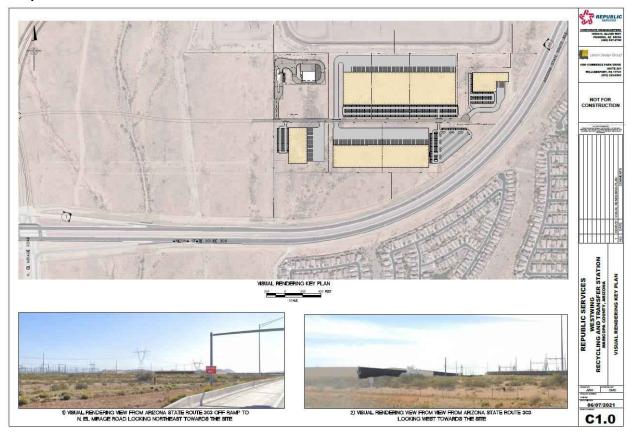

**Question:** The proximity to planned communities is not acceptable. You cannot promise that this service will not affect our communities with increased truck traffic and potential smells.

• Answer: Actually, the very purpose of a transfer station is to eliminate truck traffic off the 303, cutting truck trips by two-thirds. There would be more trucks on the 303 without a transfer station. We think the absence of a transfer station to serve the communities in this area, when the rest of the Valley already has this service, is not acceptable. Republic Services has a long-standing commitment to being a good neighbor. We are taking extra precautions to ensure that truck traffic and odor is not a nuisance. For example, the truck bay doors will be located on the north side of the facility, at the furthest point from residential developments, and they will be closed

nightly. We propose to build an access road that will allow trucks to enter and exit directly from the Loop 303, away from neighborhoods.

**Question:** Heat and garbage mean smell. How can you promise that in the hot months of summer that your facility will have sufficient cooling to mitigate this situation?

Answer: We do not believe there will be a need for noise mitigation. Here's why. Trucks will not be accessing the transfer facility from El Mirage. They will be accessing the facility from a not-yet-built-access-road at Exit 123, on the north side of the Loop 303. Further, daily traffic to and from the facility is estimated to be 40 trucks, which represents less than 0.2% of the 30,000 daily trips on the 303.

Answer: As a follow-up to the previous answer: the vehicles (landscape or otherwise)
that service you now will continue to do so. But any vehicle wishing to utilize the
transfer facility will only be able to access it via Exit 123, on a yet-to-be-built road, north
of the Loop 303. The facility will not increase vehicle traffic in area neighborhoods, and
we are currently conducting a traffic study that includes El Mirage and the 303.

Question: How does a highway or power station mitigate airborne odors?

• Answer: They don't, although a highway obviously generates an enormous amount of emissions, more than any single other business operating in your community. But our proposed location utilizes the Loop 303 and the substation as buffers between the transfer station and residential areas. Further, we have committed to using best-in-class technologies and design to mitigate noise and odor issues. These include sweeping the tipping floor nightly, utilizing anti-odor misting systems, closing the bay doors every evening, locating the bay doors on the north side of the parcel, away from residential areas, and building a future access road from the Loop 303 to the facility.

**Question:** What other transfer facilities are located so close to residential areas? Google Earth measurement shows this facility would only be about 2,200 feet from the nearest residence.

• Answer: All the existing transfer stations we have suggested that you and your neighbors drive by are within a quarter of a mile of homes. It's not uncommon for transfer facilities to be within ½ a mile, or even a ¼ of a mile from the nearest residence, and that's true in Maricopa County as well. We feel this site is particularly advantageous because it's sheltered from residential areas by the Loop 303 freeway and the WestWing substation.