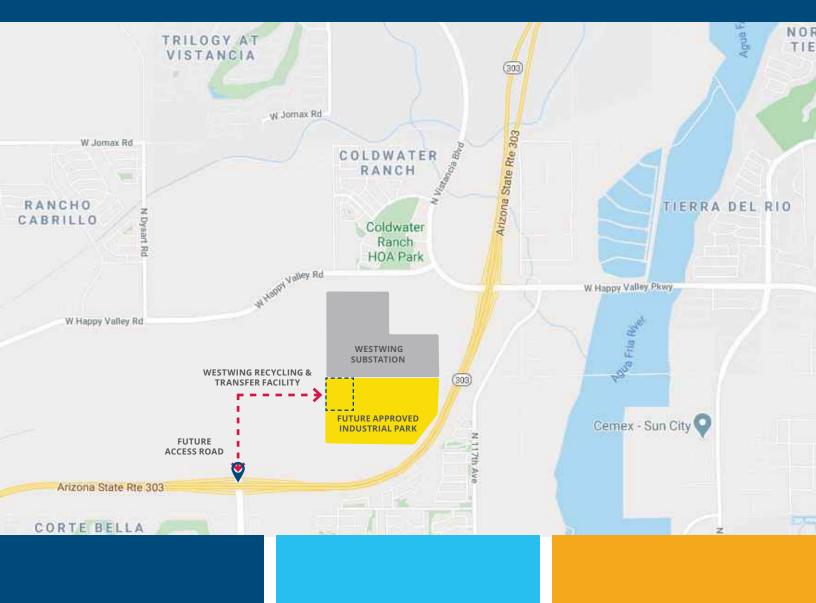

**Question:** What other sites have been considered for this? Why isn't an area on the 60/Grand Avenue, toward Wickenburg being explored?

Answer: We evaluated over 40 potential properties in the Northwest Valley, and we feel
the proposed location is ideal. It is located close to the Loop 303 and would utilize no
existing residential roads. It is in a future industrial park and does not require rezoning
from either commercial or residential uses. And, as noted earlier, transfer stations are
most effective when located near existing waste collection and recycling routes. This is
one of the fastest growing zip codes in Maricopa County.

**Question:** What other transfer facilities are located so close to residential areas? Google Earth measurement shows this facility would only be about 2,200 feet from the nearest residence.

• Answer: All the existing transfer stations we have suggested that you and your neighbors drive by are within a quarter of a mile of homes. It's not uncommon for transfer facilities to be within ½ a mile, or even a ¼ of a mile from the nearest residence, and that's true in Maricopa County as well. We feel this site is particularly advantageous because it's sheltered from residential areas by the Loop 303 freeway and the WestWing substation.