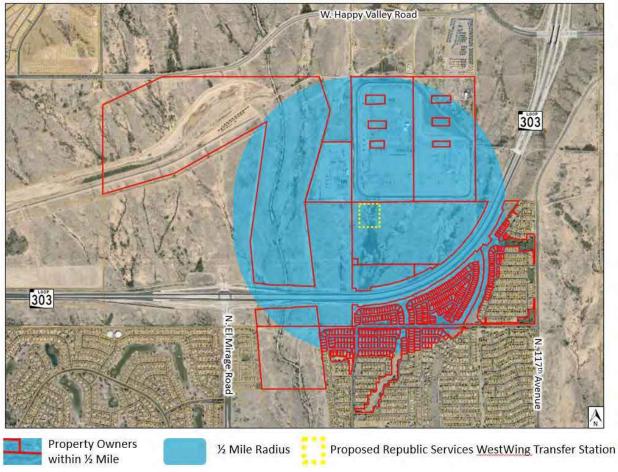

**Question:** What other transfer facilities are located so close to residential areas? Google Earth measurement shows this facility would only be about 2,200 feet from the nearest residence.

• Answer: All the existing transfer stations we have suggested that you and your neighbors drive by are within a quarter of a mile of homes. It's not uncommon for transfer facilities to be within ½ a mile, or even a ¼ of a mile from the nearest residence, and that's true in Maricopa County as well. We feel this site is particularly advantageous because it's sheltered from residential areas by the Loop 303 freeway and the WestWing substation.