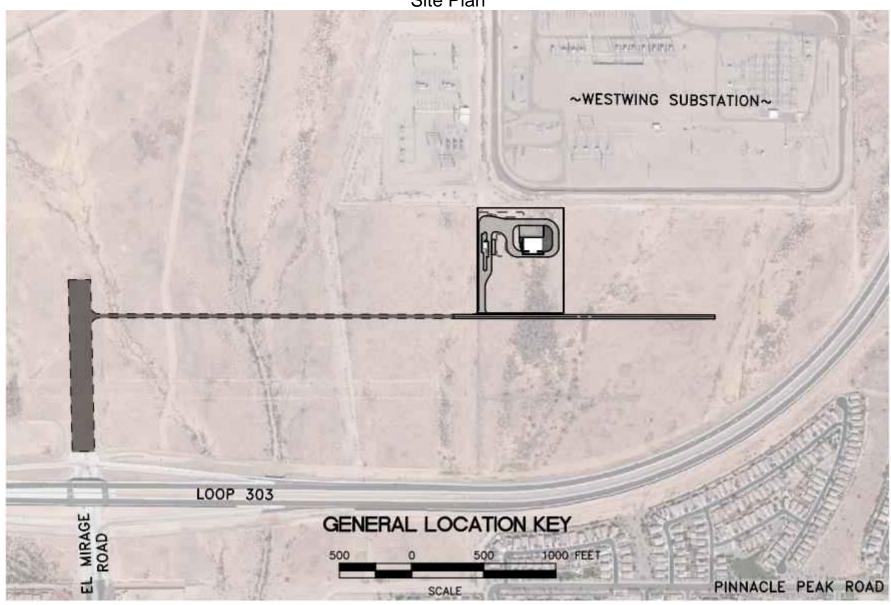

**Question:** The danger of an electrical substation in the area is very real. I don't understand proposing such a facility in that location.

Answer: We do not believe the substation proposes any fire risk to any of its neighbors, whether it be the fire station the single-family rental homes, the RV storage facilities or the existing industrial park. That would include our facility as well. Regardless, the transfer station will be equipped with best-in-class equipment, including fire suppression, along with well-trained employees.

**Question:** Will the trucks have back-up alarms and how far will that noise travel? Will we hear the alarms?

Answer: Local vehicles do have back-up alarms. Our site plan calls for the local vehicles
to back up on the north side of the facility (where the bay doors are located), thus
mitigating any noise. Regional vehicles would not back up at the site. We believe any
sound coming from the facility will be negligible, compared to existing noise on the Loop
303.

**Question:** The proximity to planned communities is not acceptable. You cannot promise that this service will not affect our communities with increased truck traffic and potential smells.

• Answer: Actually, the very purpose of a transfer station is to eliminate truck traffic off the 303, cutting truck trips by two-thirds. There would be more trucks on the 303 without a transfer station. We think the absence of a transfer station to serve the communities in this area, when the rest of the Valley already has this service, is not acceptable. Republic Services has a long-standing commitment to being a good neighbor. We are taking extra precautions to ensure that truck traffic and odor is not a nuisance. For example, the truck bay doors will be located on the north side of the facility, at the furthest point from residential developments, and they will be closed

nightly. We propose to build an access road that will allow trucks to enter and exit directly from the Loop 303, away from neighborhoods.

**Question:** Heat and garbage mean smell. How can you promise that in the hot months of summer that your facility will have sufficient cooling to mitigate this situation?

Answer: We do not believe there will be a need for noise mitigation. Here's why. Trucks will not be accessing the transfer facility from El Mirage. They will be accessing the facility from a not-yet-built-access-road at Exit 123, on the north side of the Loop 303. Further, daily traffic to and from the facility is estimated to be 40 trucks, which represents less than 0.2% of the 30,000 daily trips on the 303.

Answer: As a follow-up to the previous answer: the vehicles (landscape or otherwise)
that service you now will continue to do so. But any vehicle wishing to utilize the
transfer facility will only be able to access it via Exit 123, on a yet-to-be-built road, north
of the Loop 303. The facility will not increase vehicle traffic in area neighborhoods, and
we are currently conducting a traffic study that includes El Mirage and the 303.

Question: How does a highway or power station mitigate airborne odors?

• Answer: They don't, although a highway obviously generates an enormous amount of emissions, more than any single other business operating in your community. But our proposed location utilizes the Loop 303 and the substation as buffers between the transfer station and residential areas. Further, we have committed to using best-in-class technologies and design to mitigate noise and odor issues. These include sweeping the tipping floor nightly, utilizing anti-odor misting systems, closing the bay doors every evening, locating the bay doors on the north side of the parcel, away from residential areas, and building a future access road from the Loop 303 to the facility.

**Question:** What other transfer facilities are located so close to residential areas? Google Earth measurement shows this facility would only be about 2,200 feet from the nearest residence.

• Answer: All the existing transfer stations we have suggested that you and your neighbors drive by are within a quarter of a mile of homes. It's not uncommon for transfer facilities to be within ½ a mile, or even a ¼ of a mile from the nearest residence, and that's true in Maricopa County as well. We feel this site is particularly advantageous because it's sheltered from residential areas by the Loop 303 freeway and the WestWing substation.