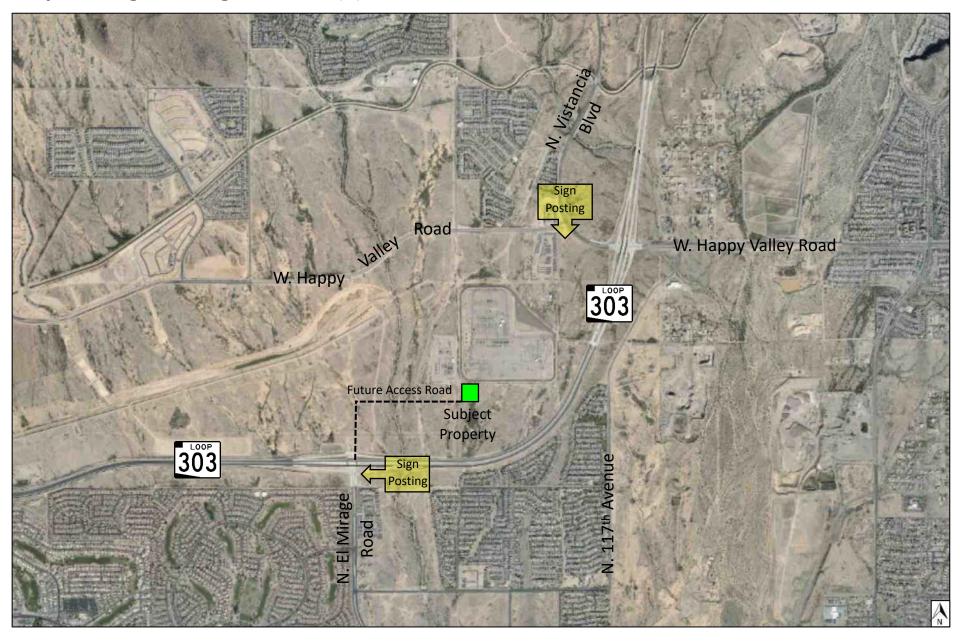

|
| Tracking Number: Z2021090  Project Name: WestWing Recycling & Transfer Station  MELODIE WEST KELL Notary Public - Arizona Maricopa Co. / #570857 Expires 08/15/2023                                                                                                                                                                                                                                                                                                                                                                                                                                                                                                                          |









### **Proposed Sign Posting Locations (2)**



# Exhibit 24 Western Area Power Administration Review Comment

#### **Cheryl Y. Griemsmann**

From: Patane, Dennis (CONTR) < Patane@WAPA.GOV>

Sent: Tuesday, October 19, 2021 9:36 AM

**To:** Cheryl Y. Griemsmann

**Cc:** Heath, Daniel; Gehring, Jeffrey (CONTR)

Subject: RE: [EXTERNAL] RE: WestWing Recycling Rezoning Case No. Z2021-090

#### Good morning Cheryl,

The only fire concerns that Western Area Power Administration (WAPA) would have is that any vegetation planned within our easement area would have a 10 foot height restriction, at full maturity.

#### Dennis J. Patane | Realty Technician

The Building People on contract to
Western Area Power Administration | Desert Southwest Region

(○) 602.605.2713 | Patane@wapa.gov



#### NOTICE

This electronic transmission and any accompany