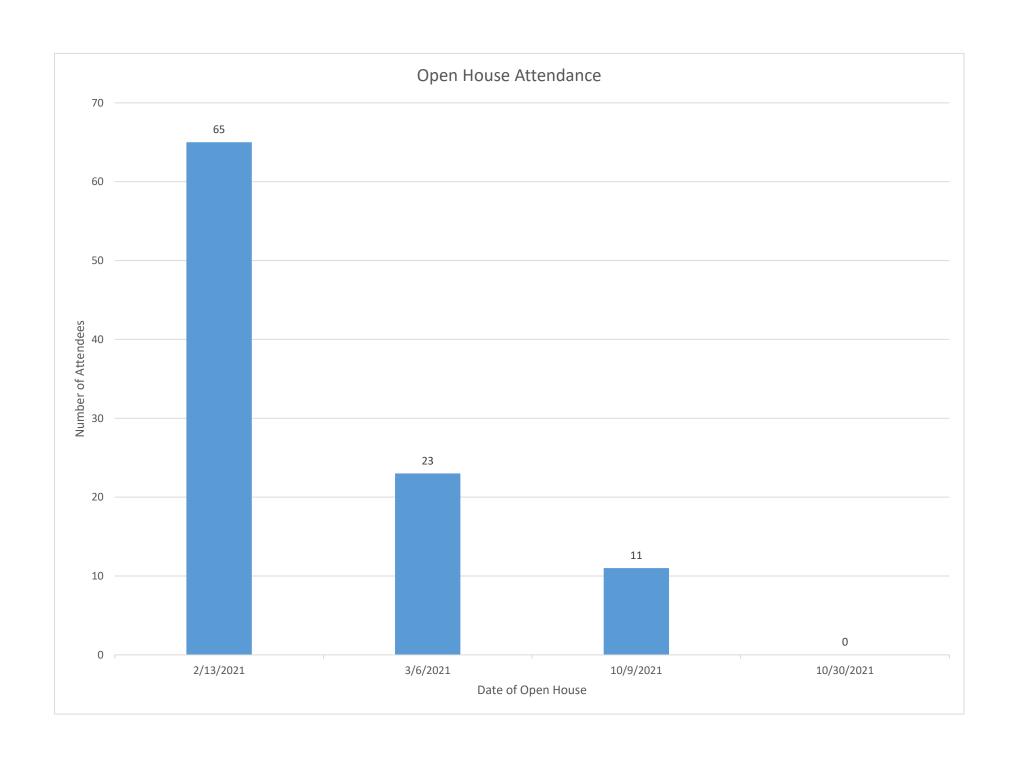

## **Exhibit 3**

**Attendance Sheets from Open Houses:** 

February 13, 2021

March 6, 2021

October 9, 2021

(No attendees on October 30, 2021)

| NAME           | ADDRESS                             | EMAIL                   | PHONE            | SIGNATURE    | Politica de la composição de la composiç |
|----------------|-------------------------------------|-------------------------|------------------|--------------|--------------------------------------------------------------------------------------------------------------------------------------------------------------------------------------------------------------------------------------------------------------------------------------------------------------------------------------------------------------------------------------------------------------------------------------------------------------------------------------------------------------------------------------------------------------------------------------------------------------------------------------------------------------------------------------------------------------------------------------------------------------------------------------------------------------------------------------------------------------------------------------------------------------------------------------------------------------------------------------------------------------------------------------------------------------------------------------------------------------------------------------------------------------------------------------------------------------------------------------------------------------------------------------------------------------------------------------------------------------------------------------------------------------------------------------------------------------------------------------------------------------------------------------------------------------------------------------------------------------------------------------------------------------------------------------------------------------------------------------------------------------------------------------------------------------------------------------------------------------------------------------------------------------------------------------------------------------------------------------------------------------------------------------------------------------------------------------------------------------------------------|
| Russ. Alice Ye | nsen 28278                          | N. 123 4 L              | ·                | huce         |                                                                                                                                                                                                                                                                                                                                                                                                                                                                                                                                                                                                                                                                                                                                                                                                                                                                                                                                                                                                                                                                                                                                                                                                                                                                                                                                                                                                                                                                                                                                                                                                                                                                                                                                                                                                                                                                                                                                                                                                                                                                                                                                |
|                |                                     | RUSSE WSER, CO          | 4                | 582          |                                                                                                                                                                                                                                                                                                                                                                                                                                                                                                                                                                                                                                                                                                                                                                                                                                                                                                                                                                                                                                                                                                                                                                                                                                                                                                                                                                                                                                                                                                                                                                                                                                                                                                                                                                                                                                                                                                                                                                                                                                                                                                                                |
| (ON) COSH      | 12824 いろりか                          | DIALON SPOR             |                  | M            |                                                                                                                                                                                                                                                                                                                                                                                                                                                                                                                                                                                                                                                                                                                                                                                                                                                                                                                                                                                                                                                                                                                                                                                                                                                                                                                                                                                                                                                                                                                                                                                                                                                                                                                                                                                                                                                                                                                                                                                                                                                                                                                                |
| Juli Labr      | 00 2796°                            | 1092 jul                | The Julie lacros | 949-554      | 5205                                                                                                                                                                                                                                                                                                                                                                                                                                                                                                                                                                                                                                                                                                                                                                                                                                                                                                                                                                                                                                                                                                                                                                                                                                                                                                                                                                                                                                                                                                                                                                                                                                                                                                                                                                                                                                                                                                                                                                                                                                                                                                                           |
| JON Mayure     | 23023 N/w Pot                       | - thanger poch          | xwet 30923       | 364110 That  | 12/C                                                                                                                                                                                                                                                                                                                                                                                                                                                                                                                                                                                                                                                                                                                                                                                                                                                                                                                                                                                                                                                                                                                                                                                                                                                                                                                                                                                                                                                                                                                                                                                                                                                                                                                                                                                                                                                                                                                                                                                                                                                                                                                           |
| May Dunaman    | 13142 W Nogales Di                  | Mhinerway Cox           | Met              | My Humernely |                                                                                                                                                                                                                                                                                                                                                                                                                                                                                                                                                                                                                                                                                                                                                                                                                                                                                                                                                                                                                                                                                                                                                                                                                                                                                                                                                                                                                                                                                                                                                                                                                                                                                                                                                                                                                                                                                                                                                                                                                                                                                                                                |
| Geoff Whitaker | 12136 W Monkelindo CT               | swhitaler 1389 Egmiller |                  | G165043      |                                                                                                                                                                                                                                                                                                                                                                                                                                                                                                                                                                                                                                                                                                                                                                                                                                                                                                                                                                                                                                                                                                                                                                                                                                                                                                                                                                                                                                                                                                                                                                                                                                                                                                                                                                                                                                                                                                                                                                                                                                                                                                                                |
| Sundale        | 24722/16                            | celeplan a              | 612756           | CHOS         | The state of the s |
| J.J. Fowlie    | 25172 N. 108th LN<br>Realis 85383   | ) towler of live. Org   | 623<br>337-1163  | Showell.     |                                                                                                                                                                                                                                                                                                                                                                                                                                                                                                                                                                                                                                                                                                                                                                                                                                                                                                                                                                                                                                                                                                                                                                                                                                                                                                                                                                                                                                                                                                                                                                                                                                                                                                                                                                                                                                                                                                                                                                                                                                                                                                                                |
| Vanessa Angel  | 12016 W Montelind<br>Sun City 83583 | Vanessaangell@          | UOZ-721-3345 ,   | Typel        |                                                                                                                                                                                                                                                                                                                                                                                                                                                                                                                                                                                                                                                                                                                                                                                                                                                                                                                                                                                                                                                                                                                                                                                                                                                                                                                                                                                                                                                                                                                                                                                                                                                                                                                                                                                                                                                                                                                                                                                                                                                                                                                                |
| Tom ANGELL     |                                     | ANGELL TS YAMO, IN      | 602 721 8'345    | 6/A          |                                                                                                                                                                                                                                                                                                                                                                                                                                                                                                                                                                                                                                                                                                                                                                                                                                                                                                                                                                                                                                                                                                                                                                                                                                                                                                                                                                                                                                                                                                                                                                                                                                                                                                                                                                                                                                                                                                                                                                                                                                                                                                                                |
| 4 Kana         | 21 BIR II LON PORTOR                |                         |                  | U2 Barry     |                                                                                                                                                                                                                                                                                                                                                                                                                                                                                                                                                                                                                                                                                                                                                                                                                                                                                                                                                                                                                                                                                                                                                                                                                                                                                                                                                                                                                                                                                                                                                                                                                                                                                                                                                                                                                                                                                                                                                                                                                                                                                                                                |