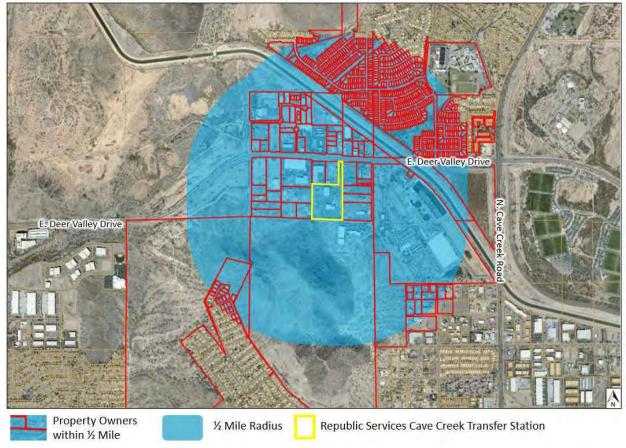

**Question:** What other transfer facilities are located so close to residential areas? Google Earth measurement shows this facility would only be about 2,200 feet from the nearest residence.

• Answer: All the existing transfer stations we have suggested that you and your neighbors drive by are within a quarter of a mile of homes. It's not uncommon for transfer facilities to be within ½ a mile, or even a ¼ of a mile from the nearest residence, and that's true in Maricopa County as well. We feel this site is particularly advantageous because it's sheltered from residential areas by the Loop 303 freeway and the WestWing substation.