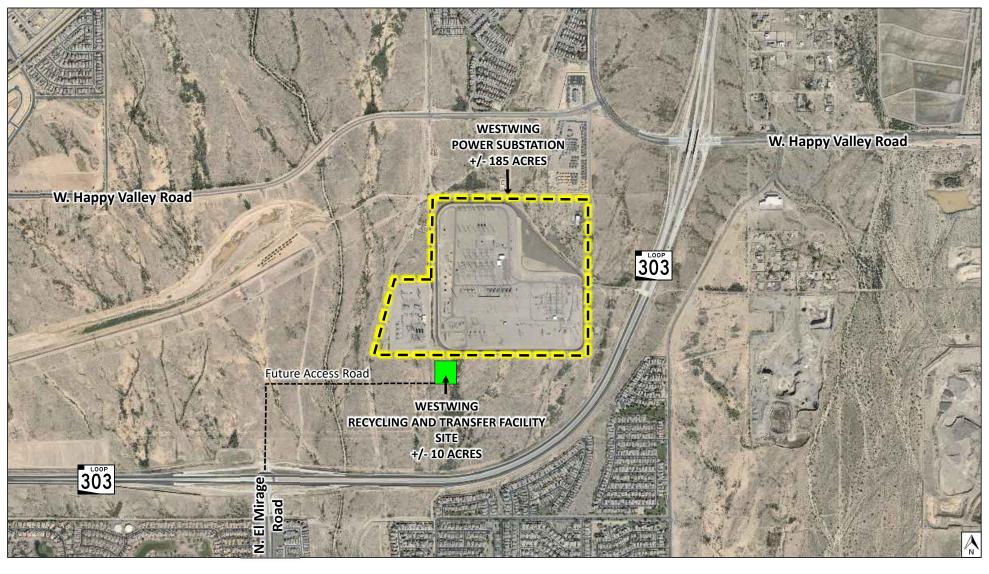

**Question:** What other sites have been considered for this? Why isn't an area on the 60/Grand Avenue, toward Wickenburg being explored?

Answer: We evaluated over 40 potential properties in the Northwest Valley, and we feel
the proposed location is ideal. It is located close to the Loop 303 and would utilize no
existing residential roads. It is in a future industrial park and does not require rezoning
from either commercial or residential uses. And, as noted earlier, transfer stations are
most effective when located near existing waste collection and recycling routes. This is
one of the fastest growing zip codes in Maricopa County.

**Question:** What other transfer facilities are located so close to residential areas? Google Earth measurement shows this facility would only be about 2,200 feet from the nearest residence.

• Answer: All the existing transfer stations we have suggested that you and your neighbors drive by are within a quarter of a mile of homes. It's not uncommon for transfer facilities to be within ½ a mile, or even a ¼ of a mile from the nearest residence, and that's true in Maricopa County as well. We feel this site is particularly advantageous because it's sheltered from residential areas by the Loop 303 freeway and the WestWing substation.