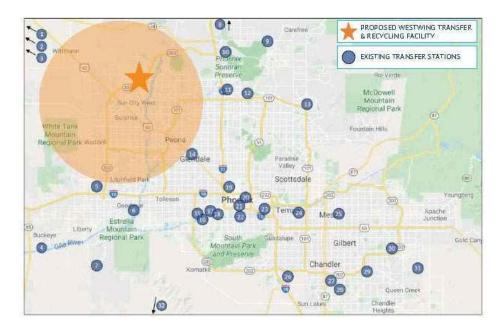

**Question:** What other sites have been considered for this? Why isn't an area on the 60/Grand Avenue, toward Wickenburg being explored?

Answer: We evaluated over 40 potential properties in the Northwest Valley, and we feel
the proposed location is ideal. It is located close to the Loop 303 and would utilize no
existing residential roads. It is in a future industrial park and does not require rezoning
from either commercial or residential uses. And, as noted earlier, transfer stations are
most effective when located near existing waste collection and recycling routes. This is
one of the fastest growing zip codes in Maricopa County.

#### **Questions related to property values**

**Question:** How can you state that there is no impact on property values, odor and noise and the location is not close to residential areas?

**Answer:** We feel confident in saying this because we are unaware of any study showing a correlation between transfer facilities and decreased property values. In fact, there are 32 transfer stations in Maricopa County, and home values throughout the county increased by more than 17 percent in 2020.

**Question:** What independent studies have been done in other Phoenix metro areas to evaluate the value and effectiveness of these transfer facilities?

Answer: We are not aware of any such studies in Maricopa County. However, transfer
facilities are effective when they reduce truck traffic, reduce wear and tear on roads,
provide efficient disposal options and exist in convenient, easy to access locations.
 There is a reason these facilities exist all over the Valley today: they work.