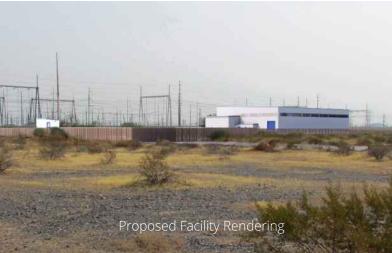

**Question:** Can you discuss the Rainbow transfer station in California and how that situation will not occur here?

Answer: Republic Services acquired the Rainbow transfer station when it purchased
Rainbow Environmental Services, which means we inherited the facility in an "as is"
state. We have since funded tens of millions in improvements to the site, including a
new 45,000 square foot building, best-in-class ventilation systems and filtration and
other odor mitigation measures. We don't consider Rainbow and WestWing to be
comparable because we will be constructing this site ourselves as a best-in-class facility.