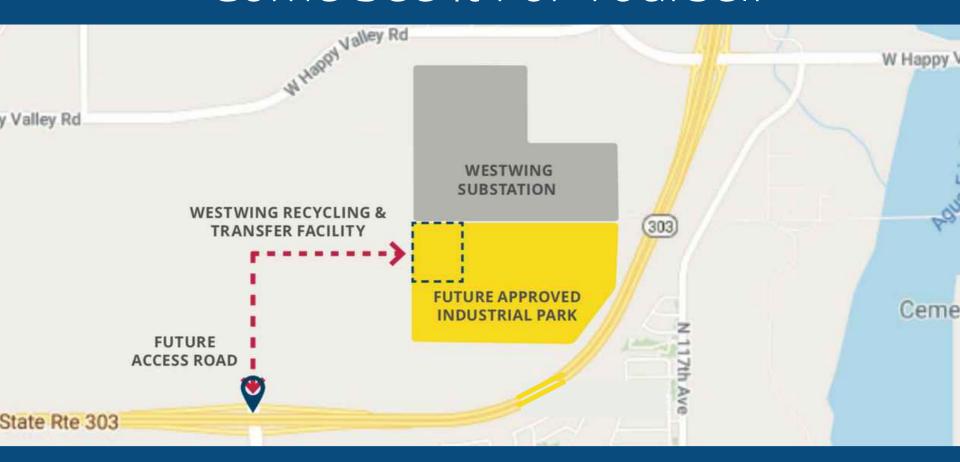

**Question:** What other transfer facilities are located so close to residential areas? Google Earth measurement shows this facility would only be about 2,200 feet from the nearest residence.

• Answer: All the existing transfer stations we have suggested that you and your neighbors drive by are within a quarter of a mile of homes. It's not uncommon for transfer facilities to be within ½ a mile, or even a ¼ of a mile from the nearest residence, and that's true in Maricopa County as well. We feel this site is particularly advantageous because it's sheltered from residential areas by the Loop 303 freeway and the WestWing substation.

Question: How does a highway or power station mitigate airborne odors?

• Answer: They don't, although a highway obviously generates an enormous amount of emissions, more than any single other business operating in your community. But our proposed location utilizes the Loop 303 and the substation as buffers between the transfer station and residential areas. Further, we have committed to using best-in-class technologies and design to mitigate noise and odor issues. These include sweeping the tipping floor nightly, utilizing anti-odor misting systems, closing the bay doors every evening, locating the bay doors on the north side of the parcel, away from residential areas, and building a future access road from the Loop 303 to the facility.

nightly. We propose to build an access road that will allow trucks to enter and exit directly from the Loop 303, away from neighborhoods.

**Question:** Heat and garbage mean smell. How can you promise that in the hot months of summer that your facility will have sufficient cooling to mitigate this situation?

**Question:** The proximity to planned communities is not acceptable. You cannot promise that this service will not affect our communities with increased truck traffic and potential smells.

• Answer: Actually, the very purpose of a transfer station is to eliminate truck traffic off the 303, cutting truck trips by two-thirds. There would be more trucks on the 303 without a transfer station. We think the absence of a transfer station to serve the communities in this area, when the rest of the Valley already has this service, is not acceptable. Republic Services has a long-standing commitment to being a good neighbor. We are taking extra precautions to ensure that truck traffic and odor is not a nuisance. For example, the truck bay doors will be located on the north side of the facility, at the furthest point from residential developments, and they will be closed