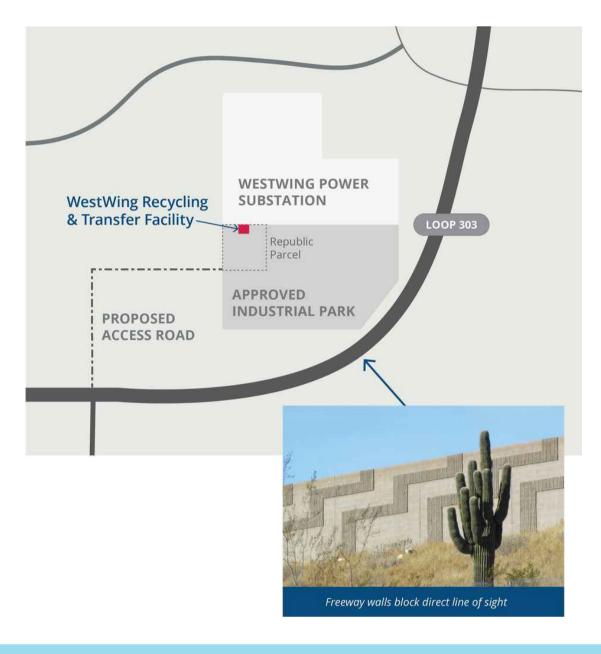

**Question:** What other transfer facilities are located so close to residential areas? Google Earth measurement shows this facility would only be about 2,200 feet from the nearest residence.

• Answer: All the existing transfer stations we have suggested that you and your neighbors drive by are within a quarter of a mile of homes. It's not uncommon for transfer facilities to be within ½ a mile, or even a ¼ of a mile from the nearest residence, and that's true in Maricopa County as well. We feel this site is particularly advantageous because it's sheltered from residential areas by the Loop 303 freeway and the WestWing substation.

Question: How does a highway or power station mitigate airborne odors?

• Answer: They don't, although a highway obviously generates an enormous amount of emissions, more than any single other business operating in your community. But our proposed location utilizes the Loop 303 and the substation as buffers between the transfer station and residential areas. Further, we have committed to using best-in-class technologies and design to mitigate noise and odor issues. These include sweeping the tipping floor nightly, utilizing anti-odor misting systems, closing the bay doors every evening, locating the bay doors on the north side of the parcel, away from residential areas, and building a future access road from the Loop 303 to the facility.